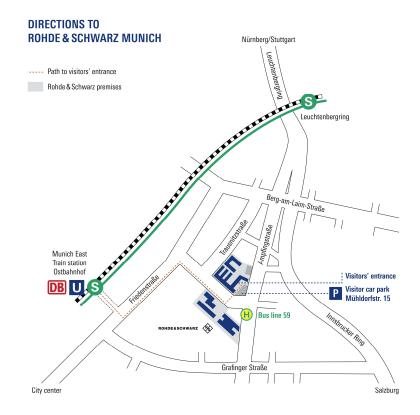

## CLASSROOM COURSE AT R&S MUNICH: HOW TO GET THERE

Dear Participant,

We welcome you to the Rohde & Schwarz Technology Academy in Munich.

Our campus at the Rohde & Schwarz headquarters is near the Munich East train station (*Ostbahnhof*). From there it is only a short walk to the visitor reception.

A visitor car park is also available for those who arrive by car.

Our courses usually start at 9:00 am.

Please register at the visitor's desk (Mühlsdorfstr.15 -81671 Munich) at least 15 minutes before the course starts. A Rohde & Schwarz employee will pick you up and take you to your classroom.